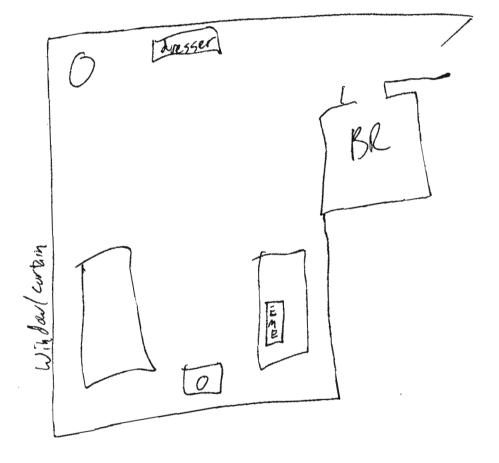

1st memory in bedroom

EME \$ 14/08

U.S. v. Capt Wacker, D.S.

2nd memory in bedroom

EME \$14/08 000073

3rd memory of bedroom

EME 8/4/08 000074

1, CASE TITLE DEPARTMENT OF THE NAVY INVESTIGATIVE NOTES 2. CASE CONTROL NUMBER (CCN/ 3. MADE BY 4. MADE AT I. DATE 6. TIME SA JR BURGE states doesn't remarker Rest or Chip affer finds Plate. Ate Dinner, walked into dime apon and took No but am people. V/ VI Sess, Suran, Fonst + Bobby, Res has enti hyprox 20 pupile ent Orderd. alvery the a boffle at wh Jugar ordrich 2 VIAnd glasses at whe a) dan. lift. Talked what joy to jara chis. walky Stapped e a bor and had a mixed drink at were tall green w/lots of Swall br. Uriaks Fand a dilak hinself, Jos and Day got walk. this awa tying Lama Vig had Sht outsple to drinks sixtures of enjoure. welid Becky me String takin taki pictores, to FP. V went to Restroom. Figure had got drinks bound her and MBR drinks. All portonia. While performance was an light would shots the had one muste coming from ATM Card Funky Pirate. ont Fl and closed 45. Went wat Suc SW back Sal pt Wacker, D.S. V Brooch