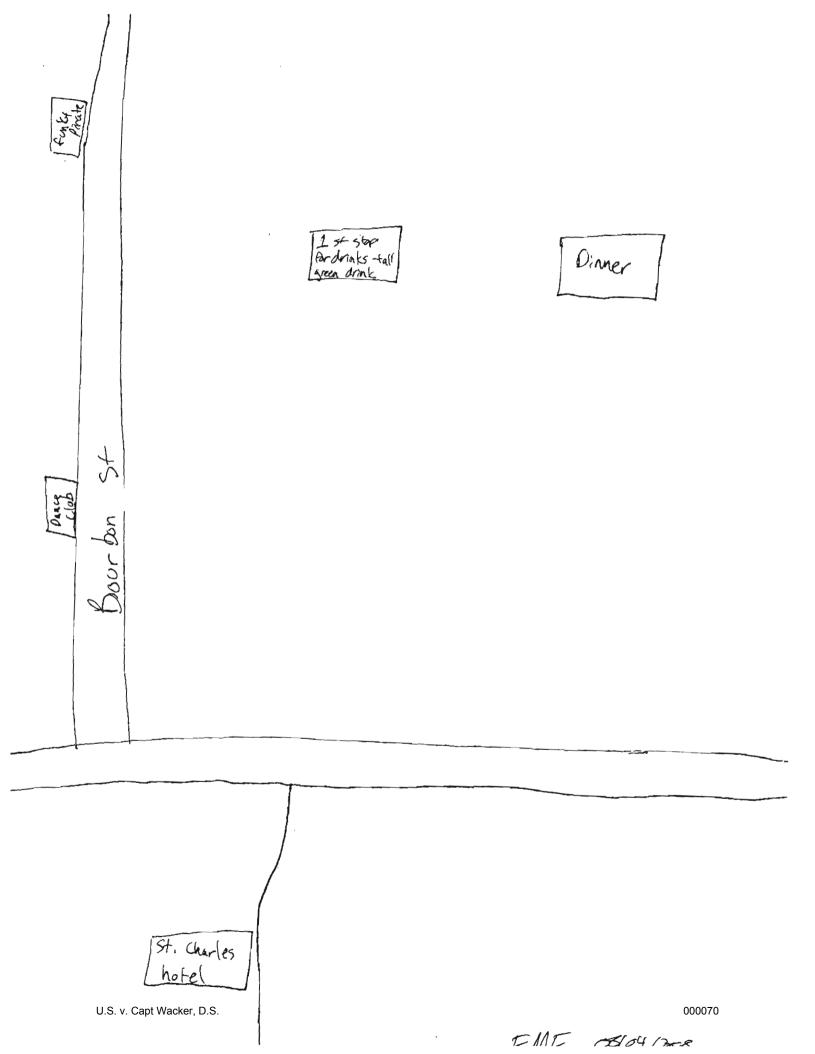

1st memory in bedroom

EME \$ 14/08

U.S. v. Capt Wacker, D.S.

2nd memory in bedroom

EME \$14/08 000073

3rd memory of bedroom

EME 8/4/08 000074

1, CASE TITLE DEPARTMENT OF THE NAVY INVESTIGATIVE NOTES 2. CASE CONTROL NUMBER (CCN/ 3. MADE BY 4. MADE AT I. DATE 6. TIME SA JR BURGE states doesn't remarker Rest or Chip affer finds Plate. Ate Dinner, walked into dime apon and took No but am people. V/ VI Sess, Suran, Fonst + Bobby, Res has enti hyprox 20 pupile ent Orderd. alvery the a boffle at wh Jugar ordrich 2 VIAnd glasses at whe a) dan. lift. Talked what joy to jara chis. walky Stapped e a bor and had a mixed drink at were tall green w/lots of Swall br. Uriaks Fand a dilak hinself, Jos and Day got walk. this awa tying Lama Vig had Sht outsple to drinks sixtures of enjoure. welid Becky me String takin taki pictores, to FP. V went to Restroom. Figure had got drinks bound her and MBR drinks. All portonia. While performance was an light would shots the had one muste coming from ATM Card Funky Pirate. ont Fl and closed 45. Went wat Suc SW back Sal pt Wacker, D.S. V Brooch