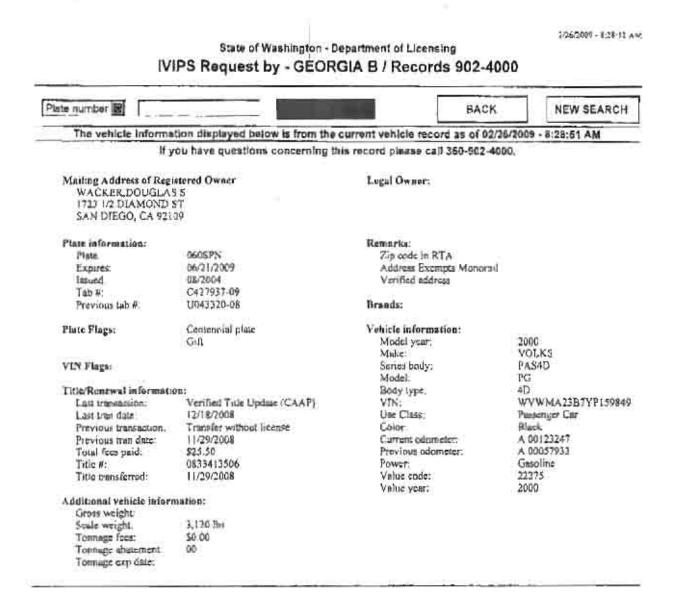

|               |             |
|                      |                    |                                                |               | <b></b>     |
|                      |                    |                                                |               | <u> </u>    |
|                      |                    |                                                |               |             |
|                      |                    |                                                |               | `           |
| OPNAV 5527/6 (12-82) | t Wacker, D.S. S   | N-0107-LF-055-2730 PA                          | AGE:   OF     | 000146      |

λ,

FEB-26-2009 THU 08:39 AM

FAX NO.

P. 02

Washington State Public Disclosure, Georgia (360) 902-3780



Bond Capt W Black VW Passat Oleo SPN

000147 2/26/2009

FAX NO.

P. 03

Washington State Public Disclosure, Georgia (360) 902-3780



U.S. v. Capt Wacker, D.S.

2/26/2009

1. CASE TITLE SWACKER, DOUGLAS SCOTT DEPARTMENT OF THE NAVY 2. CASE CONTROL NUMBER /CCN/ INVESTIGATIVE NOTES 1234208- MWMM-0025-8FMA 3. MADE BY 5. DATE 6. TIME 4. MADE AT MWMM 1635 BURGE /SOCTOS 5A A Sharon LEE - witness . 858-245-2266 - Culled 15000000, Left V/Mart - Called back 1500000 C 1700 100m O'Brien - witness - 310-422-8779 Called 1500TOS left V/Mail 1430, USD Library 2202708 A TATTON- 707-332-1171 Returned call Jeft V/mail-called 19 Nov 14 lefe V Mail ISOCTOK, 290000 left VMall Amail alles 04NOVOS STOKES - 816-294-3644 nristo ohn Ø - Returned - spoke Called 150CTOS No ULMAIL Configured Weeking 2300008 @ 1500 1