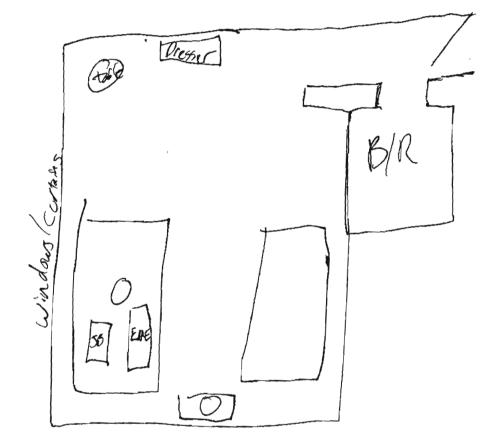

1st memory in bedroom

EME \$ 14/08

U.S. v. Capt Wacker, D.S.

2nd memory in bedroom

EME \$14/08 000073

3rd memory of bedroom

EME 8/4/08 000074

1, CASE TITLE DEPARTMENT OF THE NAVY INVESTIGATIVE NOTES 2. CASE CONTROL NUMBER (CCN/ 3. MADE BY 4. MADE AT I. DATE 6. TIME SA JR BURGE states doesn't remarker Rest or Chip affer finds Plate. Ate Dinner, walked into dime apon and took No but am people. V/ VI Sess, Suran, Fonst + Bobby, Res has enti hyprox 20 pupile ent Orderd. alvery the a boffle at wh Jugar ordrich 2 VIAnd glasses at whe a) dan. lift. Talked what joy to jara chis. walky Stapped e a bor and had a mixed drink at were tall green w/lots of Swall br. Uriaks Fand a dilak hinself, Jos and Day got walk. this awa tying Lama Vig had Sht outsple to drinks sixtures of enjoure. welid Becky me String takin taki pictores, to FP. V went to Restroom. Figure had got drinks bound her and MBR drinks. All portonia. While performance was an light would shots the had one muste coming from ATM Card Funky Pirate. ont Fl and closed 45. Went wat Suc SW back Sal pt Wacker, D.S. V Brooch