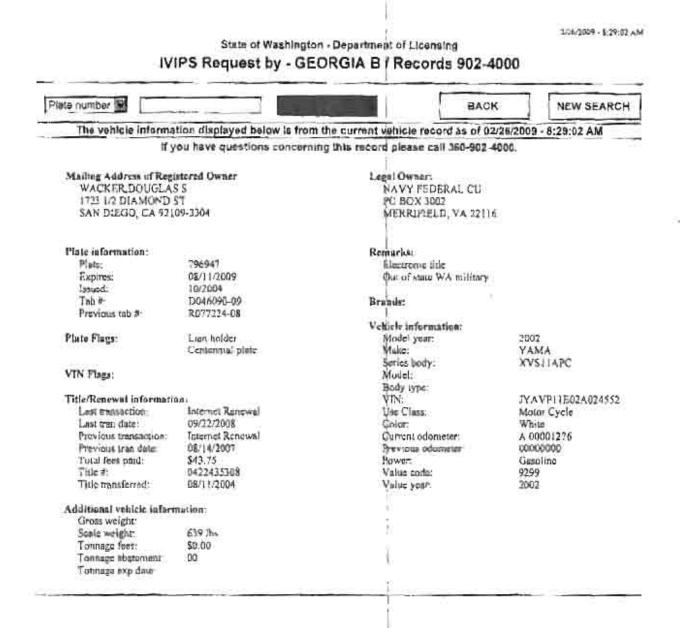

|               | <b></b>     |
|                      |                    |                                                |               | <u> </u>    |
|                      |                    |                                                |               |             |
|                      |                    |                                                |               | `           |
| OPNAV 5527/6 (12-82) | t Wacker, D.S. S   | N-0107-LF-055-2730 PA                          | AGE:   OF     | 000146      |

λ,

FEB-26-2009 THU 08:39 AM

FAX NO.

P. 02

Washington State Public Disclosure, Georgia (360) 902-3780



Bond Capt W Black VW Passat Oleo SPN

000147 2/26/2009

FAX NO.

P. 03

Washington State Public Disclosure, Georgia (360) 902-3780



U.S. v. Capt Wacker, D.S.

2/26/2009

1. CASE TITLE SWACKER, DOUGLAS SCOTT DEPARTMENT OF THE NAVY 2. CASE CONTROL NUMBER /CCN/ INVESTIGATIVE NOTES 1234208- MWMM-0025-8FMA 3. MADE BY 5. DATE 6. TIME 4. MADE AT MWMM 1635 BURGE /SOCTOS 5A A Sharon LEE - witness . 858-245-2266 - Culled 15000000, Left V/Mart - Called back 1500000 C 1700 100m O'Brien - witness - 310-422-8779 Called 1500TOS left V/Mail 1430, USD Library 2202708 A TATTON- 707-332-1171 Returned call Jeft V/mail-called 19 Nov 14 lefe V Mail ISOCTOK, 290000 left VMall Amail alles 04NOVOS STOKES - 816-294-3644 nristo ohn Ø - Returned - spoke Called 150CTOS No ULMAIL Configured Weeking 2300008 @ 1500 1700tos. Left V/Mail 2000708, Left U/Mail & Melissa SCHMIDT- witness for S1- 917-847-4244 - Called 150000, left v/ Marl Dody MCSHAW 290