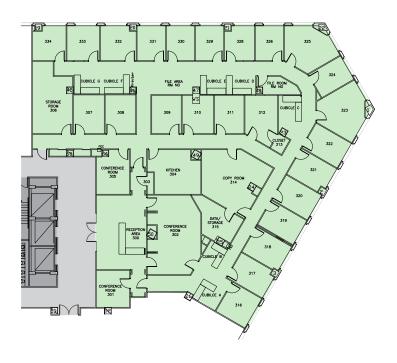

## Office space available

- Premier Class A building in Old Town, Alexandria
- Conveniently located across from the King Street Metro Station and Virginia Railway Express
- Adjacent to Embassy Suites Hotel and numerous restaurants and retailers
- 8-minute Metro ride to Reagan National Airport;
  20 minutes to DC CBD
- Walking distance to the U.S. Patent and Trademark Office

## Christopher A. Sowick 703.770.3428

chris.sowick@cassidyturley.com

## Krysta Hardiman 703.770.3406

krysta.hardiman@cassidyturley.com

1921 Gallows Road Suite 700 Vienna, VA 22182

703.770.3400 888.718.2001

www.cassidyturley.com

Suite 170 - 2,267 sf - Available Immediately

Furnishings are for illustrative pursposes only.

Suite 240 - 2,077 sf - Available Immediately

Suite 410 - 1,504 sf - Available July 1, 2010

Suite 470 - 1,704 sf - Available Immediately

Suite 370 - 4,172 sf - Available Immediately

Suite 300 - 8,198 sf - Available Immediately

Suite 490 - 1,743 sf - Available Immediately

Suite 510 - 1,894 sf - Available Immediately

| RESTAURANTS - 25                  | 23 | June Coffee            | 32   | Subway                       | 20  | PNC Bank                    | 14 | Lorien Hotel & Spa              |
|-----------------------------------|----|------------------------|------|------------------------------|-----|-----------------------------|----|---------------------------------|
| Duke's Bar & Grill                | 35 | Laporta's Lounge       | 17   | Subway                       | 5   | Suntrust Bank               | 19 | Sabatino Cleaners & Alterations |
| Brabo Tasting Room                | 40 | Old Town Sandwich Shop | 33   | Table Talk Restaurant        | 32  | Wachovia                    | 16 | Tiny Tots Playroom              |
| 42 Carlyle Club Restaurant & Bar  | 37 | Pizzeria Venti         | 22   | The Perfect Pita             | SER | VICES - 9                   | но | TELS - 4                        |
| 18 Casablanca Morrocan Restaurant | 41 | Potbelly Sandwiches    | 38   | The Uptown Coffee Bar & Café | 26  | ABC Imaging                 | 24 | Embassy Suites                  |
| 7 Dunkin Donuts                   | 28 | Dutch Touch Deli       | 34   | Whole Food's Market          | 45  | Innovation Station Day Care | 10 | Hampton Inn                     |
| 3 Ernie's Crab House              | 30 | Quattro Formaggi       | FINA |                              | 12  | Chelsea Printing & Copying  | 36 | Marriott Hotel                  |
| 29 Heidi Brooklyn Deli            | 1  | Seagars Restaurant     | 4    | BB&T                         | 27  | Crate & Barrel              | 2  | The Hilton Hotels               |
| 39 Jimmy John's Subs              | 6  | Starbucks Coffee       | 8    | Cardinal Bank                | 9   | Dahn Yoga Healing           |    |                                 |
| Joe Theismann's Restaurant        | 44 | Starbucks Coffee       | 43   | HSBC                         | 13  | European Skin Care          |    |                                 |