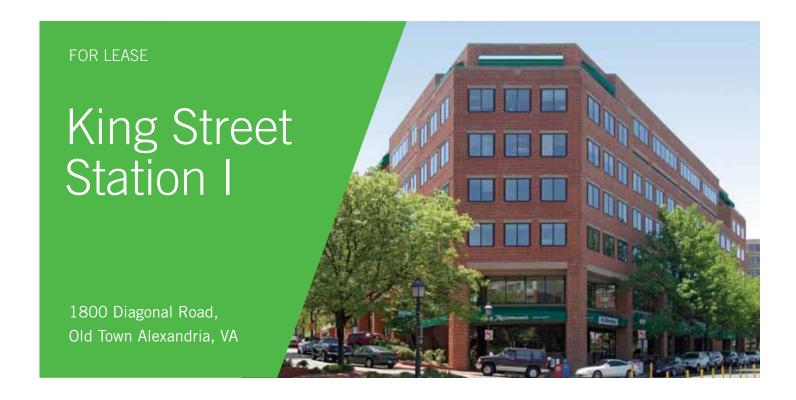

## Office space available

- Premier Class A building in Old Town, Alexandria
- Conveniently located across from the King Street Metro Station and Virginia Railway Express
- Adjacent to Embassy Suites Hotel and numerous restaurants and retailers
- 8-minute Metro ride to Reagan National Airport;
  20 minutes to DC CBD
- Walking distance to the U.S. Patent and Trademark Office