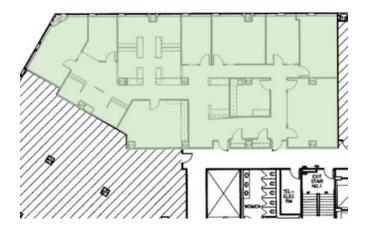

Suite 240 - 2,077 sf - Available Immediately

Suite 410 - 1,504 sf - Available July 1, 2010

Suite 470 - 1,704 sf - Available Immediately

Suite 370 - 4,172 sf - Available Immediately

Suite 300 - 8,198 sf - Available Immediately