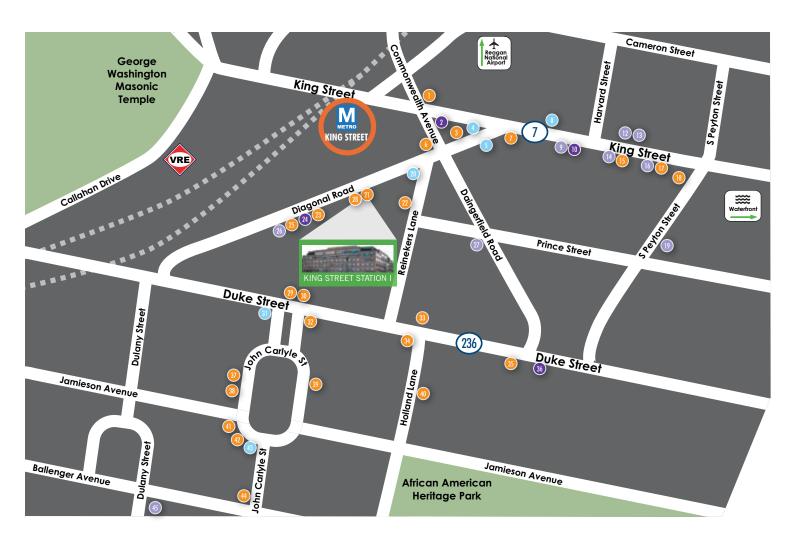

## Office space available

- Premier Class A building in Old Town, Alexandria
- Conveniently located across from the King Street Metro Station and Virginia Railway Express
- Adjacent to Embassy Suites Hotel and numerous restaurants and retailers
- 8-minute Metro ride to Reagan National Airport;
  20 minutes to DC CBD
- Walking distance to the U.S. Patent and Trademark Office

Suite 490 - 1,743 sf - Available Immediately

Suite 510 - 1,894 sf - Available Immediately

| RESTAURANTS - 25                  | 23 | June Coffee            | 32   | Subway                       | 20  | PNC Bank                    | 14 | Lorien Hotel & Spa              |
|-----------------------------------|----|------------------------|------|------------------------------|-----|-----------------------------|----|---------------------------------|
| Duke's Bar & Grill                | 35 | Laporta's Lounge       | 17   | Subway                       | 5   | Suntrust Bank               | 19 | Sabatino Cleaners & Alterations |
| Brabo Tasting Room                | 40 | Old Town Sandwich Shop | 33   | Table Talk Restaurant        | 32  | Wachovia                    | 16 | Tiny Tots Playroom              |
| 42 Carlyle Club Restaurant & Bar  | 37 | Pizzeria Venti         | 22   | The Perfect Pita             | SER | VICES - 9                   | но | TELS - 4                        |
| 18 Casablanca Morrocan Restaurant | 41 | Potbelly Sandwiches    | 38   | The Uptown Coffee Bar & Café | 26  | ABC Imaging                 | 24 | Embassy Suites                  |
| 7 Dunkin Donuts                   | 28 | Dutch Touch Deli       | 34   | Whole Food's Market          | 45  | Innovation Station Day Care | 10 | Hampton Inn                     |
| 3 Ernie's Crab House              | 30 | Quattro Formaggi       | FINA |                              | 12  | Chelsea Printing & Copying  | 36 | Marriott Hotel                  |
| 29 Heidi Brooklyn Deli            | 1  | Seagars Restaurant     | 4    | BB&T                         | 27  | Crate & Barrel              | 2  | The Hilton Hotels               |
| 39 Jimmy John's Subs              | 6  | Starbucks Coffee       | 8    | Cardinal Bank                | 9   | Dahn Yoga Healing           |    |                                 |
| Joe Theismann's Restaurant        | 44 | Starbucks Coffee       | 43   | HSBC                         | 13  | European Skin Care          |    |                                 |